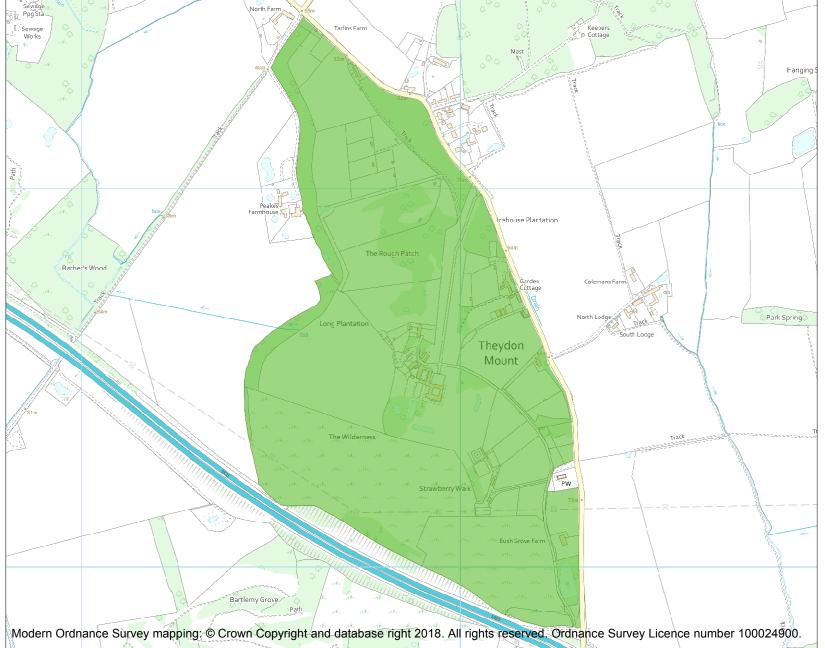

This is an A4 sized map and should be printed full size at A4 with no page scaling set.

Name: HILL HALL

**Heritage Category:** 

Park and Garden

1000315

List Entry No :

Grade:

County: Essex

District: Epping Forest

Parish: Theydon Mount

Each official record of a registered garden or other land contains a map. The map here has been translated from the official map and that process may have introduced inaccuracies. Copies of maps that form part of the official record can be obtained from Historic England.

This map was delivered electronically and when printed may not be to scale and may be subject to distortions. The map and grid references are for identification purposes only and must be read in conjunction with other information in the record.

**List Entry NGR:** TQ4866699477

**Map Scale:** 1:10000

Print Date: 3 July 2024

HistoricEngland.org.uk